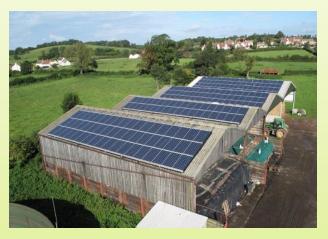

The study tour consists of a visit to pilot project in the Agri PV plant in CAZRI Jodhpur, a 105 kWp, one-acre Agri PV system comprises 35 kWp each block of panels plus a rainwater harvesting tank.

The Prime Minister of India announced the launch of the National Hydrogen Mission (NHM) while commemorating 75 years of Independence on 15 August 2021. The mission aims to significantly reduce carbon emissions and increase the use of renewable sources of energy and envisages making India a global hub for green hydrogen production and export. Green hydrogen is produced via the electrolysis of water; the electricity used for the electrolysis must derive from renewable sources. Irrespective of the electrolysis technology used, the production of hydrogen is zero-carbon since all the electricity used derives from renewable sources and is thus zero-carbon.