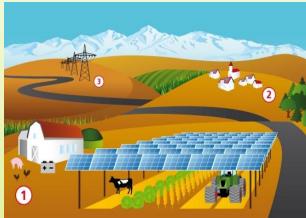

Agri-PV or agrivoltaics can resolve land-use conflicts between energy and agriculture production, by combining both on the same site and increasing land productivity. The additional benefits include increased decentralized and local electricity production enabling sustainable production/supply chain, the reduction of peak energy demand and a reduction of CO2 and hazardous local emissions from conventional power plants. Farmers benefit from an increase in income while diversifying their risk, cost savings through self-consumption of electricity, improved agricultural practices and lower requirement of water for irrigation.