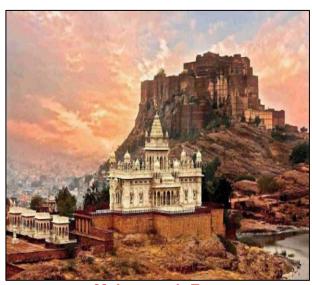

#### IMPORTANT TOURIST PLACES IN JODHPUR

**Mehrangarh Fort** 

Mehrangarh Fort located in Jodhpur, Raiasthan, is one of the largest forts in India. Built in around 1459 by Rao Jodha, the fort is situated 410 feet (125 m) above the city and is enclosed by imposing thick walls. Inside its boundaries there are several palaces known for their intricate carvings and expansive courtyards. A winding road leads to and from the city below. The imprints of the impact of cannonballs fired by attacking armies of Jaipur can still be seen on the second gate. To the left of the fort is the Chhatri of Kirat Singh Soda, a soldier who fell on the spot defending Mehrangarh. There are seven gates, which include Jayapol (meaning 'victory gate'), built by Maharaja Man Singh to commemorate his victories over Jaipur and Bikaner armies. There is also a Fattehpol (also meaning 'victory gate'), which commemorates Maharaja Ajit Singhji victory over Mughals. The museum in the Mehrangarh fort is one of the well-stocked museums in Raiasthan. In one section of the fort museum, there is a selection of old royal palanguins, including the elaborate domed gilt Mahadol palanguin which was won in a battle from the Governor of Gujarat in 1730. The museum exhibits the heritage of the Rathores in arms, costumes, paintings and decorated period.