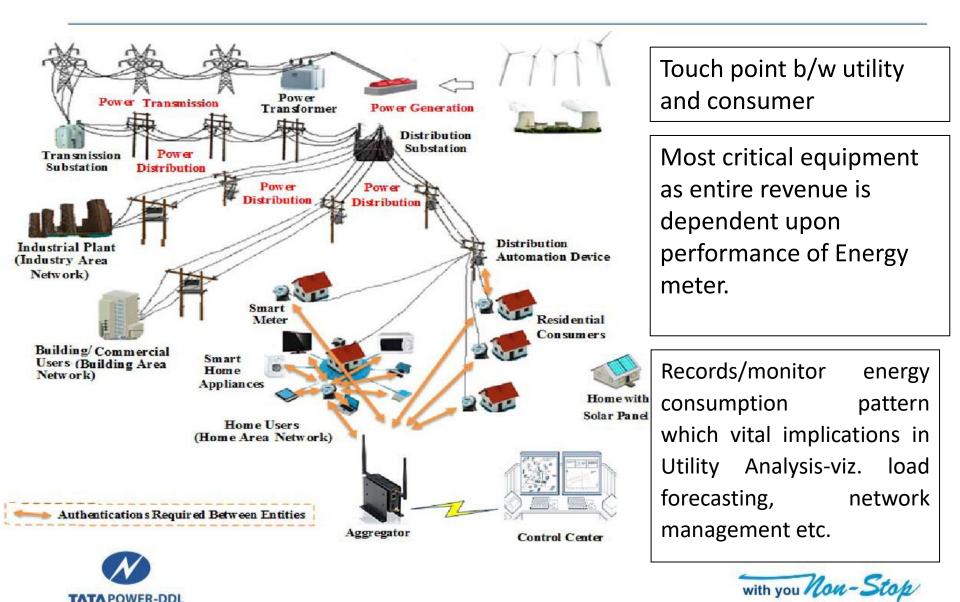

# Expectations From Smart Meters-A Utility Perspective



Introduction - Energy meter, the cash box

AMI Infrastructure and Expectations

Classification of Smart Energy meters

MDMS & Consumer profiling



with you Non-Stop

### Energy Meter : Cash Box of the Utility



Introduction - Energy meter the cash box

AMI Infrastructure and Expectations

Classification of Smart Energy meters

MDMS & Consumer profiling





#### **AMI Infrastructure**







#### **AMI : Control Applications**







Introduction - Energy meter the cash box

AMI Infrastructure and Expectations

Classification of Smart Energy meters

MDMS & Consumer profiling





## Type of Smart meters







#### Standard Smart meter





٠

•

•

•

•

#### **Basic Smart Meter**







#### **Advanced Smart Meter**

# The meter will have complete functionality of Basic Smart meter.



**WFF** onsumer will be assisted through SMS about onsumption and TOD tariffs and other latest oformation for consumer delight

TATA POWER-DDL

#### **Advance Smart Meters**







Introduction - Energy meter t