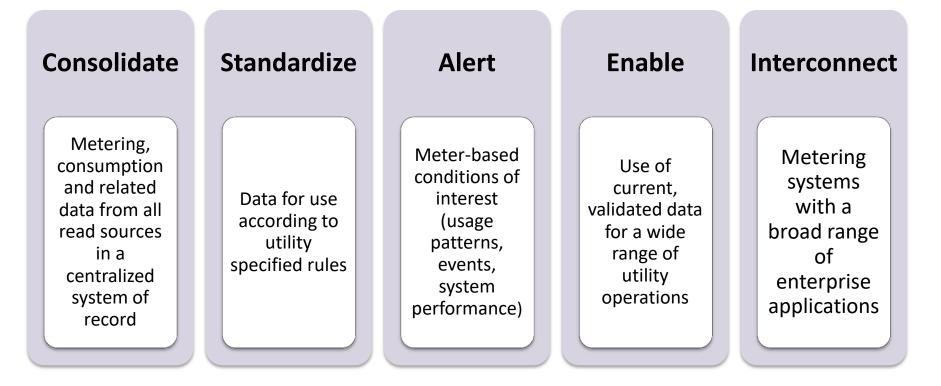

### MDMS: In a Nutshell

#### Enterprise System to Control and Apply Smart Grid Data

#### Meter Data Management System