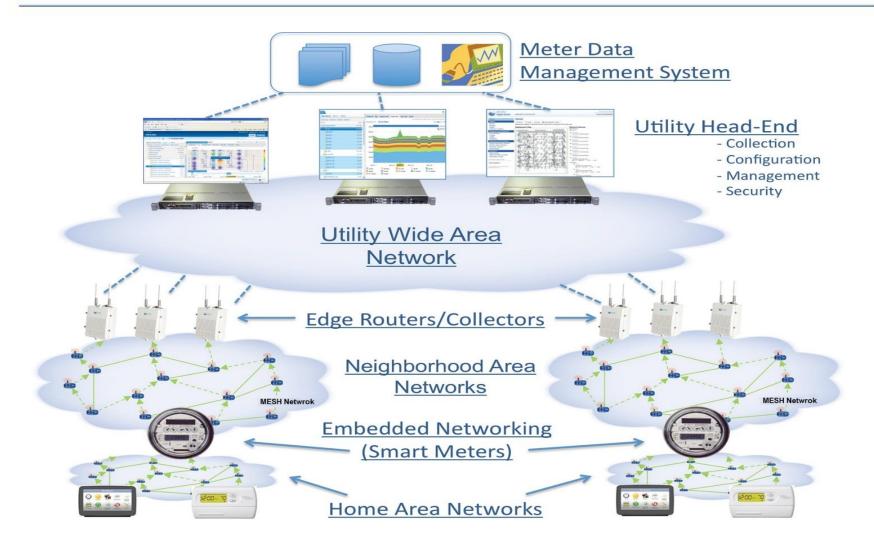

# Expectations From Smart Meters-A Utility Perspective



Introduction - Energy meter, the cash box

AMI Infrastructure and Expectations

Classification of Smart Energy meters

MDMS & Consumer profiling



with you Non-Stop

### Energy Meter : Cash Box of the Utility



Introduction - Energy meter the cash box

AMI Infrastructure and Expectations

Classification of Smart Energy meters

MDMS & Consumer profiling





#### **AMI Infrastructure**







#### **AMI : Control Applications**







Introduction - Energy meter the cash box

AMI Infrastructure and Expectations

Classification of Smart Energy meters

MDMS & Consumer profiling





## Type of Smart meters







#### Standard Smart meter





٠

•

•

•

•

#### **Basic Smart Meter**







#### **Advanced Smart Meter**

# The meter will have complete functionality of Basic Smart meter.



**WFF** onsumer will be assisted through SMS about onsumption and TOD tariffs and other latest oformation for consumer delight

TATA POWER-DDL

#### **Advance Smart Meters**







Introduction - Energy meter the cash box

AMI Infrastructure and Expectations

Classification of Smart Energy meters

MDMS & Consumer profiling





### MDMS: In a Nutshell



#### Enterprise System to Control