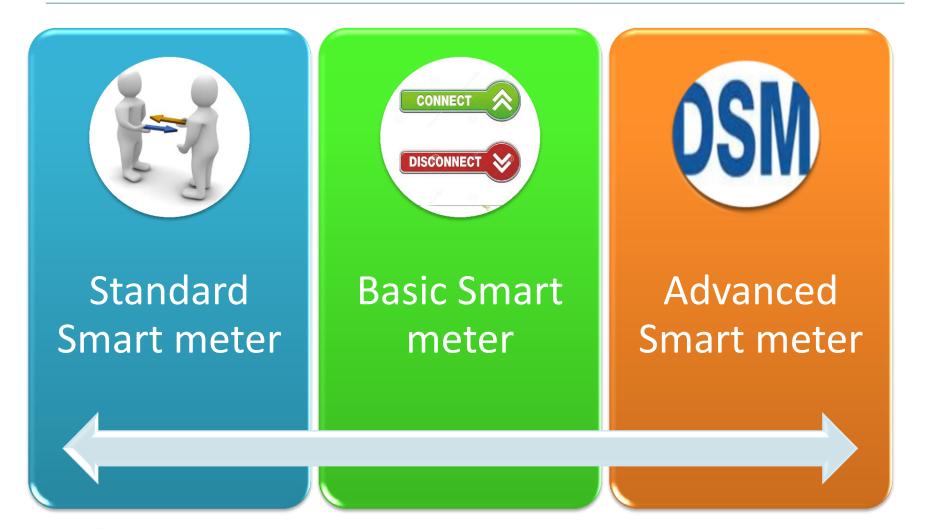

## Type of Smart meters

#### Standard Smart meter

٠

•

•

•

•

#### **Basic Smart Meter**

#### **Advanced Smart Meter**