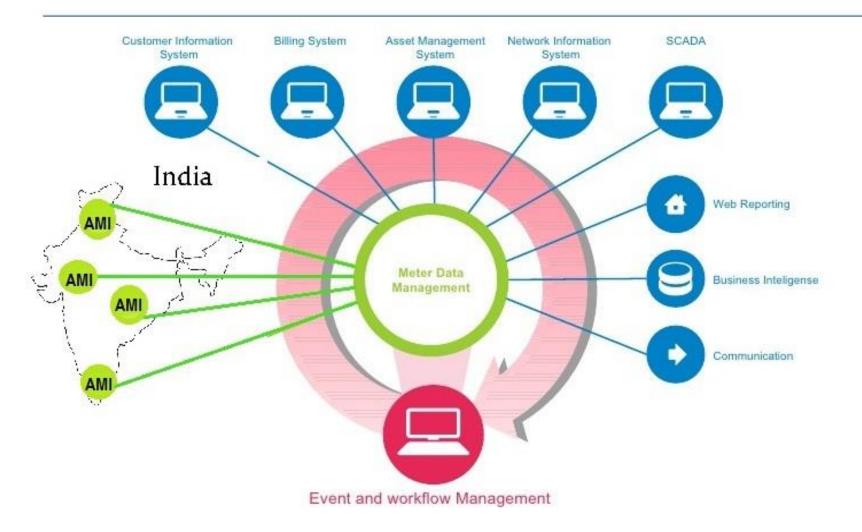

### MDMS: In a Nutshell

#### Enterprise System to Control and Apply Smart Grid Data

#### Meter Data Management System